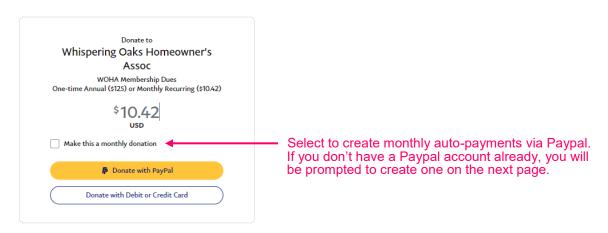

**4)** Or to establish **monthly auto-payments**, enter \$10.42 and then click the "Make this a Monthly Donation" button before clicking "Donate with Paypal". Note, monthly auto-payments can be managed via your Paypal account and will continue until you stop them.