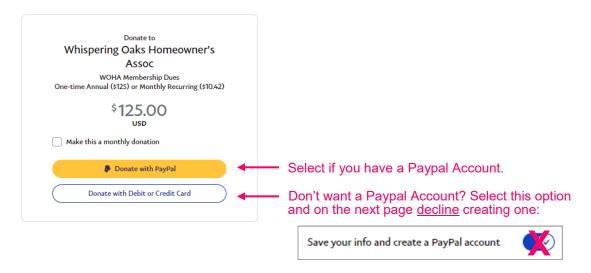

3) To pay the **entire year** now, enter \$125 and then select to pay either via credit-debt or via your Paypal account. If you also want donate to the Capital Fund, simply enter a larger amount and we'll note your account accordingly, or visit the Capital Fund page on our website.

**4)** Or to establish **monthly auto-payments**, enter \$10.42 and then click the "Make this a Monthly Donation" button before clicking "Donate with Paypal". Note, monthly auto-payments can be managed via your Paypal account and will continue until you stop them.